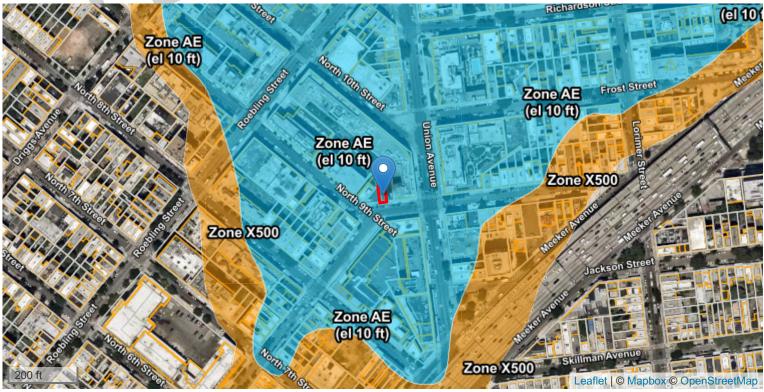

| Flood Zone     | Zone AE                        |              | Next Nearest Zone (Dist.) |           | X500 (309 ft) |            |
|----------------|--------------------------------|--------------|---------------------------|-----------|---------------|------------|
| BFE            | 10 Feet NGVD29 (NaN ft NAVD88) |              | USGS Ground Elev          |           | 15 ft NAVD88  |            |
| FEMA Map       | 3604970204F, 09/05/2007        |              | Previous Map              |           | OT AVAILABLE  |            |
| NFIP Status    | PARTICIPATING                  | NFIP Program | n REGULAR                 | First FII | RM            | 11/16/1983 |
| LOMA or LOMR   | NO                             | CBRS / OPA   | NO                        | EC On-    | File          | NO         |
| Claims* \$ / # | \$371,839,720 / 7383           | NFIP PIF*    | 58127                     | NFIP Di   | scount        | N/A        |
| Flood Source   | 18696 ft                       | Salt Water   | 4186 ft                   | Fresh V   | Vater         | 1756 ft    |